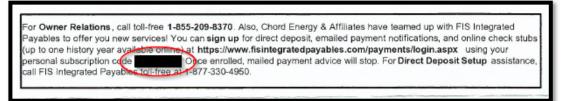

## What you will need:

 Your personal subscription code located at the bottom of your most recent pay statement.

- A valid email address
- Your banking information (bank name, type of account (checking or savings), the routing number and account number)

Once you have all of this information together, you will follow the link below to sign up for direct deposit: YOU MUST CLICK THE LINK BELOW IN ORDER TO ACCESS THE FIS INTEGRATED PAYABLES WEBSITE

https://www.fisintegratedpayables.com/payments/login.aspx

Once the direct deposit is set up, paper copies of your detail will no longer be mailed to you, but will be available for on-line viewing for up to one year.

**Please note** that electronic direct deposit/ACH payments will typically post the 2<sup>nd</sup> or 3<sup>rd</sup> business day of the month.

For all direct deposit assistance, please contact FIS Integrated Payables directly at 1-877-330-4950.